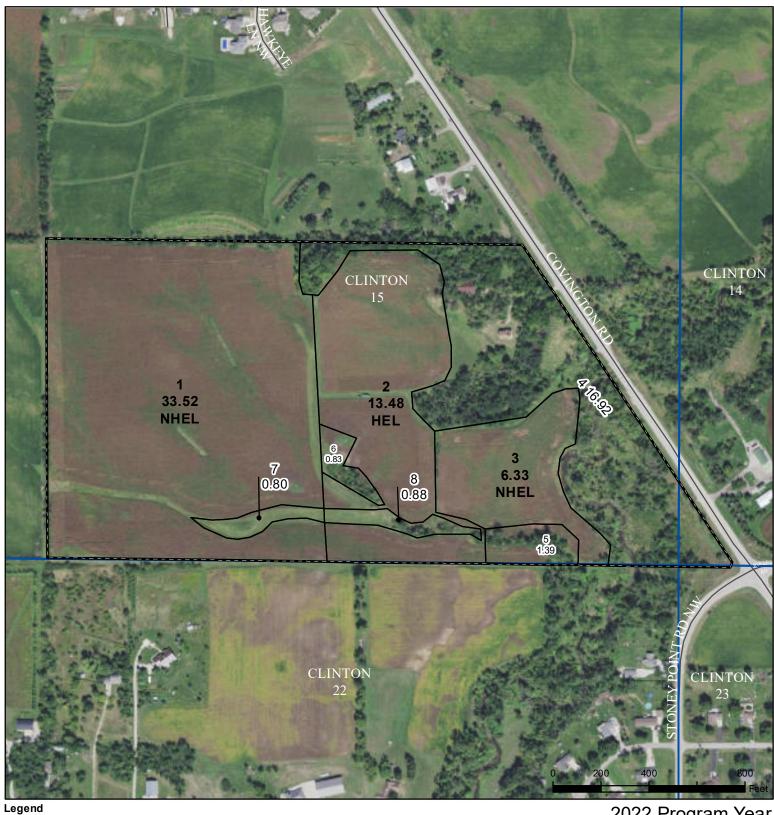

## Linn County, Iowa

Cropland Tract Boundary

CRP

lowa PLSS

lowa Roads

Wetland Determination Identifiers

Restricted Use

Non-Cropland

▼ Limited Restrictions

Exempt from Conservation

Tract Cropland Total: 53.33 acres

2022 Program Year
Map Created May 03, 2022

Farm **2297** Tract **381** 

Compliance Provisions
United States Department of Agriculture (USDA) Farm Service Agency (FSA) maps are for FSA Program administration only. This map does not represent a legal survey or reflect actual ownership; rather it depicts the information provided directly from the producer and/or National Agricultural Imagery Program (NAIP) imagery. The producer accepts the data 'as is' and assumes all risks associated with its use. USDA-FSA assumes no responsibility for actual or consequential damage incurred as a result of any user's reliance on this data outside FSA Programs. Wetland identifiers do not represent the size, shape, or specific determination of the area. Refer to your original determination (CPA-026 and attached maps) for exact boundaries and determinations or contact USDA Natural Resources Conservation Service (NRCS).